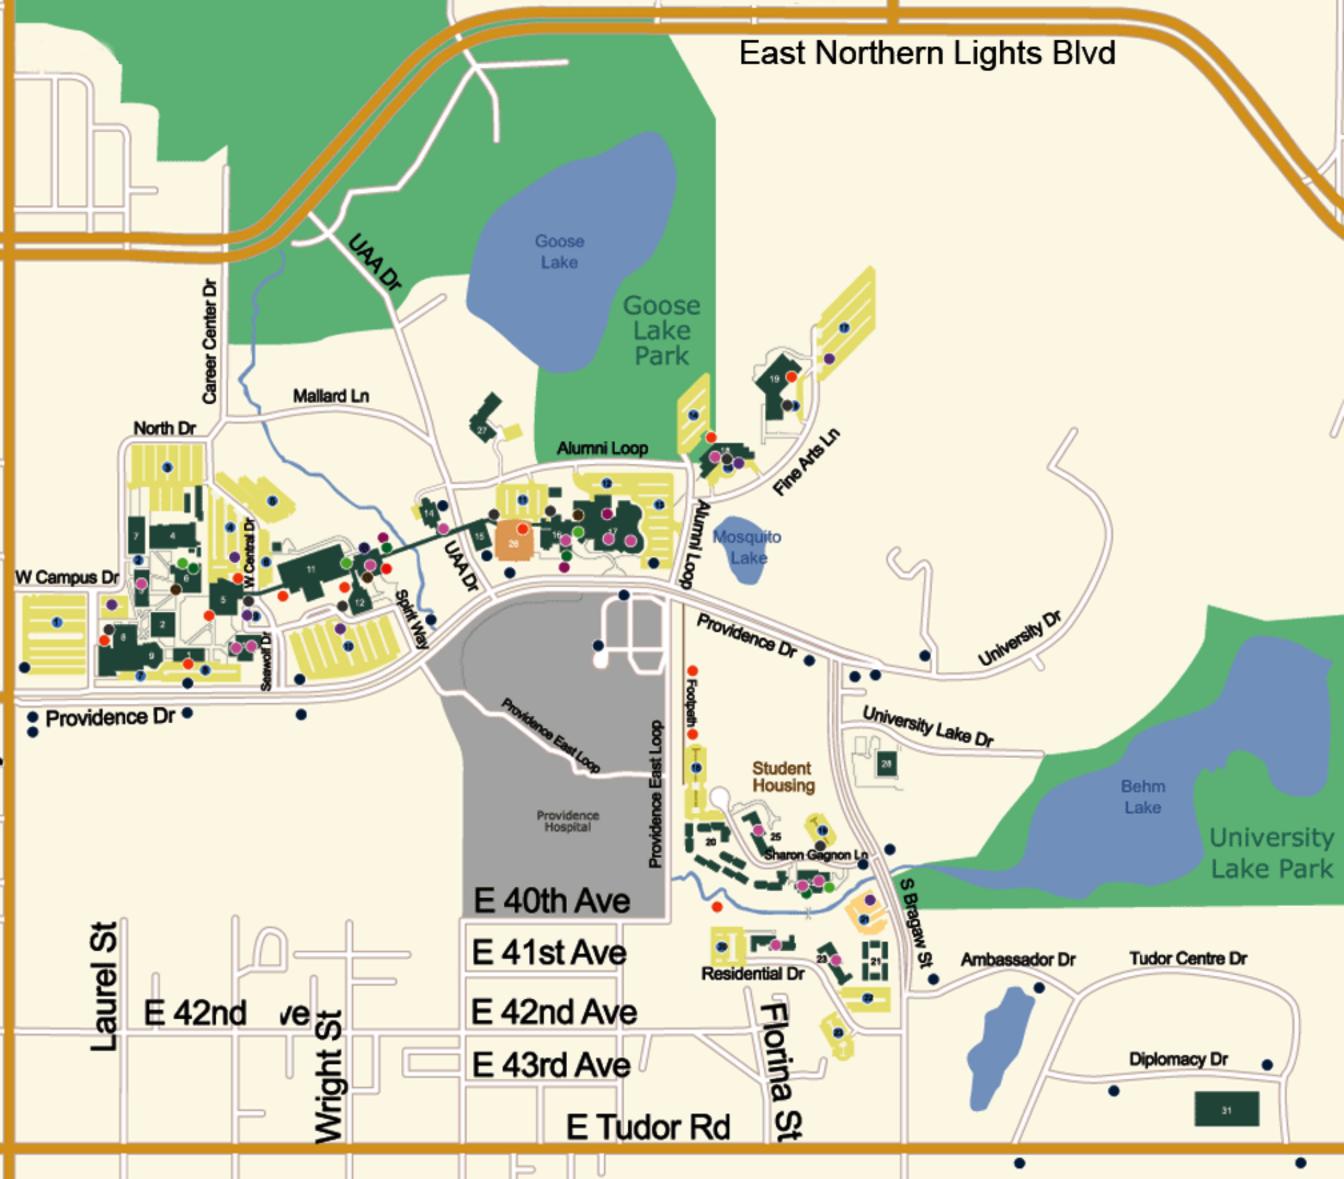

#### Teal dots

- 1. Eugene F Short Hall (ESH) Providence Drive
- 2. Sally Monserud Hall (SMH & LRC) W. Campus Drive
- 3. Beatrice G McDonald Hall (BMH) W. Campus Drive
- 4. Gordon W Hartlieb Hall (GHH) W. Campus Drive
- 5. Edward and Cathryn Rasmuson Hall Seawolf Drive
- 6. Lucy Cuddy Hall (CUDY) W. Campus Drive
- 7. Auto/Diesel Technology Building (ADT) W. Campus Drive
- 8. Professional Studies Building (PSB) W. Campus Drive
- 9. Wendy Williamson Memorial Auditorium (WWA) W. Campus Drive
- 10. Allied Health Sciences Building (AHS) Seawolf Drive
- 11. Wells Fargo Sports Center (WFSC) Seawolf Drive
- 12. Bookstore (BKS) and Copy Center Seawolf Drive
- 13. Student Union (SU) Seawolf Drive
- 14. Engineering Building (ENGR) UAA Drive
- 15. Science Building (SCI) UAA Drive
- 16. Social Sciences Building (SSB) Providence Drive
- 17. Consortium Library (LIB) Providence Drive
- 18. Administration/Humanities Building (ADM) Fine Arts Lane
- 19. Fine Arts Building (ARTS) Fine Arts Lane
- 20. MAC Units Sharon Gagnon Lane
- 21. Templewood Residential Drive
- 22. Commons (CMMS) Sharon Gagnon Lane
- 23. East Hall (EASTH) Residential Drive
- 24. West Hall (WESTH) Residential Drive
- 25. North Hall (NORTHH) Sharon Gagnon Lane
- 26. Central Parking Garage UAA Drive
- 27. Ecosystem-Biomedical Health Laboratory (EBL) Alumni Loop University Lake Building (ULB)
- 28. University Center 3901 Old Seward Highway
- 29. Aviation Complex 2811 Merrill Field Drive
- 30. Diplomacy Building 4500 Diplomacy Drive

#### Blue Dots

- 1. West Parking Lot W. Campus Drive
- 2. McDonald Lot W. Campus Drive
- 3. North Parking Lot North Drive
- 4. West Campus Central Lot Seawolf Drive
- 5. Sports Center NW Lot Seawolf Drive
- 6. Sports Center West Lot Seawolf Drive
- 7. South K Lot Providence Drive
- 8. Short Hall Lot Providence Drive
- 9. Ames Lot Seawolf Drive
- 10. South Parking Lot Seawolf Drive
- 11. East Campus Central Lot Alumni Loop
- 12. Library NE Lot Alumni Loop
- 13. Library Main Lot Alumni Loop
- 14. Admin Building Main Lot Alumni Loop
- 15. Admin Building Front Lot Fine Arts Lane
- 16. Arts Building Front Lot Fine Arts Lane
- 17. Arts Main Lot Fine Arts Lane
- 18. Birch Lot Sharon Gagnon Lane
- 19. Spruce Lot Sharon Gagnon Lane
- 20. Alder Lot Residential Drive
- 21. Willow Lot Bragaw Street
- 22. Cedar Lot Residential Drive
- 23. Cottonwood Lot Residential Drive

# Light Purple Dots

West Campus Central Lot - Seawolf Drive
Ames Lot - Seawolf Drive
West Parking Lot - W. Campus Drive
Short Hall Lot - Providence Drive
South Parking Lot - Seawolf Drive
Admin Building Front Lot - Fine Arts Lane
Arts Main Lot - Fine Arts Lane
Willow Lot - Bragaw Street
Central Parking Garage - UAA Drive

#### Information

Student Union (SU) - Seawolf Drive
Parking Services - Blue-green dots on page:
Student Union (SU) - Seawolf Drive
Coffee Kiosks - Brown dots on page:
Student Union (SU) - Seawolf Drive
Lucy Cuddy Hall (CUDY) - W. Campus Drive
University Center - 3901 Old Seward Highway
Consortium Library (LIB) - Providence Drive

#### **Emergency Phone**

Professional Studies Building (PSB) – W. Campus Drive Edward and Cathryn Rasmuson Hall - Seawolf Drive Wells Fargo Sports Center (WFSC) - Seawolf Drive Bookstore (BKS) and Copy Center - Seawolf Drive Administration/Humanities Building (ADM) - Fine Arts Lane Fine Arts Building (ARTS) - Fine Arts Lane West Campus Central Lot - Seawolf Drive Short Hall Lot - Providence Drive Alder Lot - Residential Drive Central Parking Garage - UAA Drive Footpath between Providence Drive and Birch Lot

# **Dining**

Lucy Cuddy Hall (CUDY) – W. Campus Drive Student Union (SU) - Seawolf Drive University Center - 3901 Old Seward Highway Consortium Library (LIB) - Providence Drive Commons (CMMS) - Sharon Gagnon Lane

# **Seawolf Shuttle Stops**

Professional Studies Building (PSB) – W. Campus Drive Edward and Cathryn Rasmuson Hall - Seawolf Drive Bookstore (BKS) and Copy Center - Seawolf Drive Administration/Humanities Building (ADM) - Fine Arts Lane Fine Arts Building (ARTS) - Fine Arts Lane Spruce Lot - Sharon Gagnon Lane Science Building (SCI) - UAA Drive Social Sciences Building (SSB) - Providence Drive